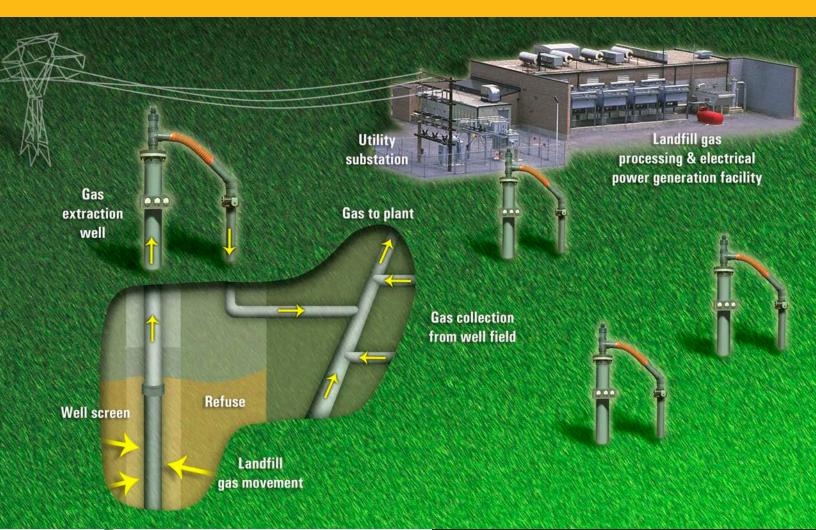

# LANDFILL GAS TO ELECTRICITY

One Great Renewable Resource



# **TYPICAL LANDFILL DESIGN**

# To tap the power of landfill gas, there's one company to turn to: Caterpillar®.

Landfill methane is an abundant and readily available renewable energy source. It has the potential to fuel 2,700 MW of electric generating capacity in the United States alone and 9,000 MW worldwide.

To reduce greenhouse gases, governments around the world are encouraging projects that turn landfill gas to electricity. When you want to put landfill methane to work generating power, turn to Caterpillar.





### VANCOUVER ISLAND LANDFILL GAS POWER

Caterpillar constantly strives to develop the next generation of high-efficiency and lowemission gas engines operating on low-energy fuels. The utility is the first commercial 60 Hz G3520C generator set to convert landfill gas into energy. The 1.6 MW genset was sold to Maxim Power Corporation, who sells the generation to BC Hydro for its BC Green Power program. High power density and electrical efficiency, along with durable product and minimal cleanup expense, contributed to the economic success of the project.

## CATERPILLAR GIVES YOU TECHNOLOGY FOR THE TASK.

Cat<sup>®</sup> gas generator set products are the industry benchmark for reliability and performance. We offer:

- The industry's broadest product line.
- Low-emission designs that mee