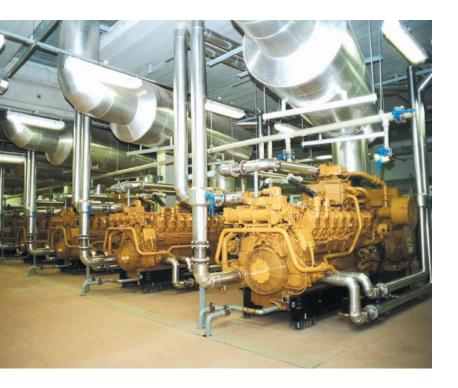

### VANCOUVER ISLAND LANDFILL GAS POWER

Caterpillar constantly strives to develop the next generation of high-efficiency and lowemission gas engines operating on low-energy fuels. The utility is the first commercial 60 Hz G3520C generator set to convert landfill gas into energy. The 1.6 MW genset was sold to Maxim Power Corporation, who sells the generation to BC Hydro for its BC Green Power program. High power density and electrical efficiency, along with durable product and minimal cleanup expense, contributed to the economic success of the project.

## CATERPILLAR GIVES YOU TECHNOLOGY FOR THE TASK.

Cat<sup>®</sup> gas generator set products are the industry benchmark for reliability and performance. We offer:

- The industry's broadest product line.
- Low-emission designs that meet most air-quality regulations.
- Flexibility to operate on a wide range of landfill gases.
- Long life with rugged internal components.
- Total system monitoring and management.

We've been in the landfill energy business for more than 20 years with reliable generator set products, sold and serviced by the world's best dealer network.