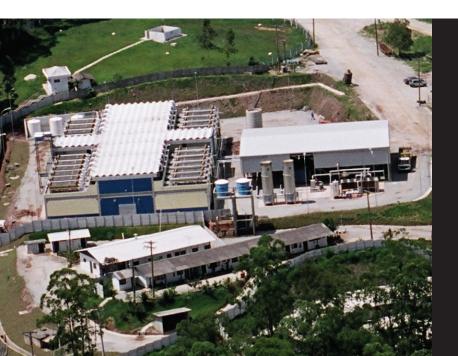

#### SAO PAULO LANDFILL GAS POWER

The Aterro Bandeirantes landfill site near Sao Paulo, Brazil is one of the world's largest single landfill-gas-powered thermoelectric plants. It uses twenty-four 935 kW Cat generator sets to create 20 MW of generating capacity sold to the local utility, ANEEL. The facility can generate up to 170,000 MWh per year, enough power to meet energy needs of 400,000 people for 10 years.